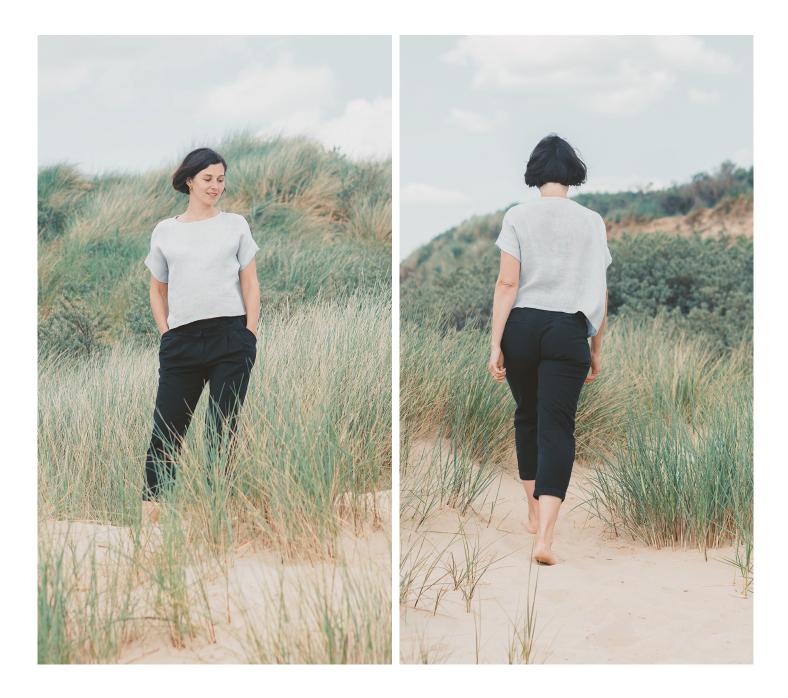

# THE JOY OF SIMPLICITY

Agustina is a simple and slightly cropped boxy top with round neckline and cuff sleeves. And sometimes simple is best.

Available in Ladies Sizes 0/2 to 28/30

### MASHA IS WEARING IL041 FOG SOFTENED - 100% LINEN - (5.01 OZ/YD<sup>2</sup>)

Our lovely model Masha is wearing Size 4/6.

### AGUSTINA PATTERN

Ladies Duo Sizes: 0/2 to 28/30

- Loose-fitting.
- Pullover neckline.
- Dropped shoulder.
- Cropped length.