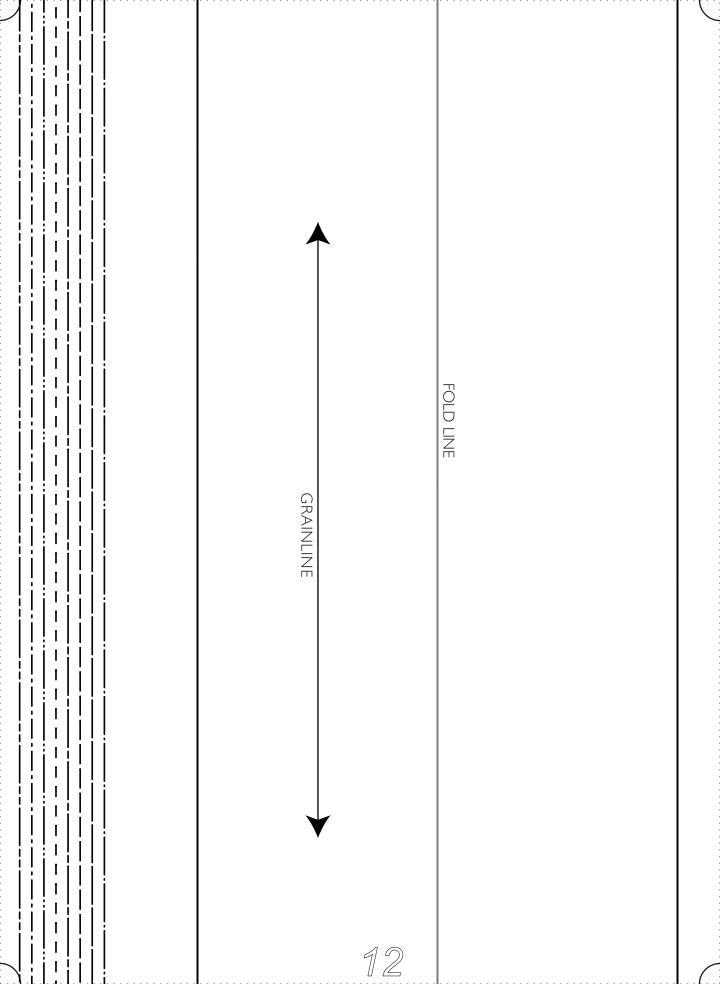

# FRONT CUT 1 ON FOLD

| SIZE 0/2          |
|-------------------|
| <u>SIZE 4/6</u>   |
| SIZE 8/10         |
| <u>SIZE_12/14</u> |
| <u>SIZE 16/18</u> |
| <u>SIZE 20/22</u> |
| SIZE 24/26        |
| SIZE 28/30        |

All Seam Allowances Included Main seams: 3/8" Neckline: 3/8" Bottom Hem: 7/8"

# PLACE ON FOLD ALONG GRAINLINE OF FABRIC

| Ì 

i I I I

| | ļ

I I 1

I

| I

I I İ