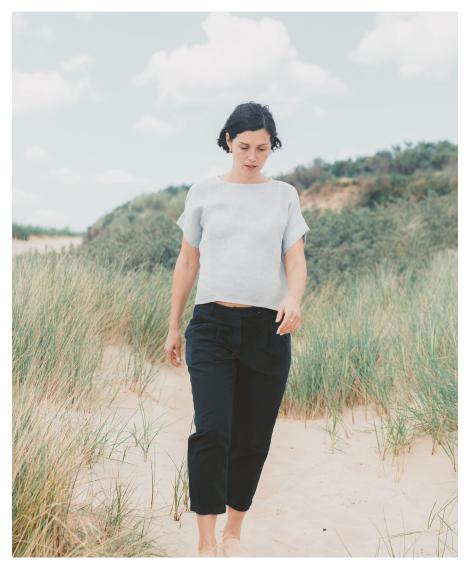

# THE JOY OF SIMPLICITY

Agustina is a simple and slightly cropped boxy top with round neckline and cuff sleeves. And sometimes simple is best.

Available in Ladies Sizes 0/2 to 28/30

### MASHA IS WEARING IL041 FOG SOFTENED - 100% LINEN - (5.01 OZ/YD<sup>2</sup>)

Our lovely model Masha is wearing Size 4/6.

# AGUSTINA PATTERN

An ideal beginner sewing project, this top sews up in just a couple of hours and requires very little fabric.

Sized for ladies 0/2 to 28/30

Simple step-by-step instructions on our blog The Thread at Fabrics-Store.com