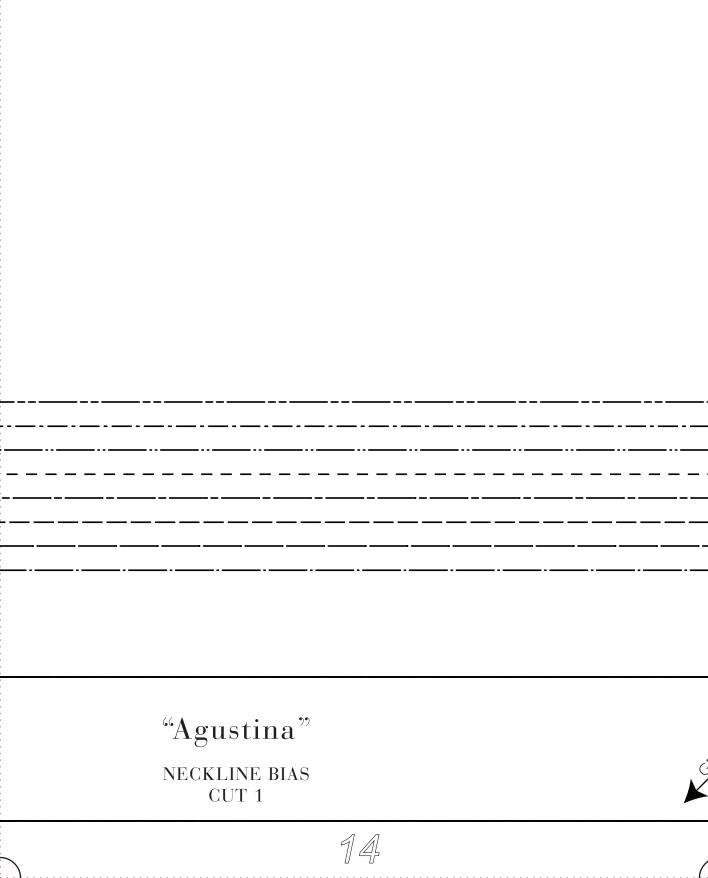

## "Agustina" Sewing Pattern

For instructions visit: blog.fabrics-store.com and enter "Agustina Pattern" in the search box.

2 Inch Square to Check Print Accuracy

> All Seam Allowances Included Main seams: 3/8" Neckline: 3/8" Bottom Hem: 7/8"

For instructions visit: blog.fabrics-store.com and enter "Agustina Pattern" in the search box.

|  | CUFF<br>CUT 2 | "Agustina",<br>#FabricsStoreAgustinaPatter | FABRICS-STORE.COM<br>Our linen is nothing short of addicting |  |
|--|---------------|--------------------------------------------|--------------------------------------------------------------|--|