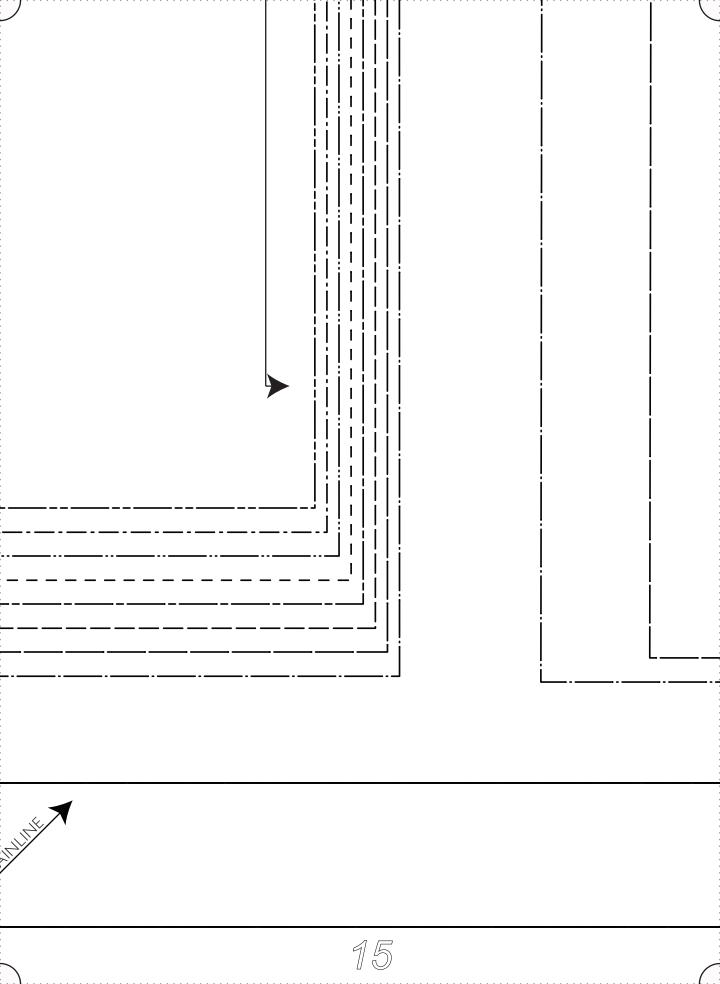

# BACK CUT 1 ON FOLD

| <u>SIZE 0/2</u>    |   |
|--------------------|---|
| <u>SIZE 4/6</u>    |   |
| <u>SIZE 8/10</u>   |   |
| <u>SIZE_12/1</u> 4 | 4 |
| <u>SIZE 16/18</u>  | 8 |
| <u>SIZE 20/2</u>   | 2 |
| <u>SIZE 24/2</u>   | 6 |
| SIZE 28/3          | 0 |

All Seam Allowances Included Main seams: 3/8" Neckline: 3/8" Bottom Hem: 7/8"

111

PLACE ON FOLD ALONG GRAINLINE OF FABRIC

Our linen is nothing short of addicting

13

|      | <br>  [<br> <br> |          | ·               |           |            | · · · · · · · · · · · · · · · · · · · |
|------|------------------|----------|-----------------|-----------|------------|---------------------------------------|
| <br> | <br>             |          |                 |           |            |                                       |
|      |                  | SIZE 0/2 | <u>SIZE 4/6</u> | SIZE 8/10 | SIZE 12/14 | <u>SIZE 16/18</u>                     |
|      |                  |          | 16              |           | <u>U</u> 2 |                                       |