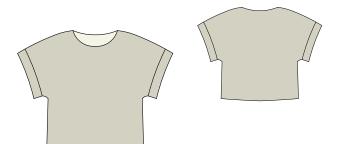

### AGUSTINA PATTERN

Ladies Duo Sizes: 0/2 to 28/30

- Loose-fitting.
- Pullover neckline.
- Dropped shoulder.
- Cropped length.